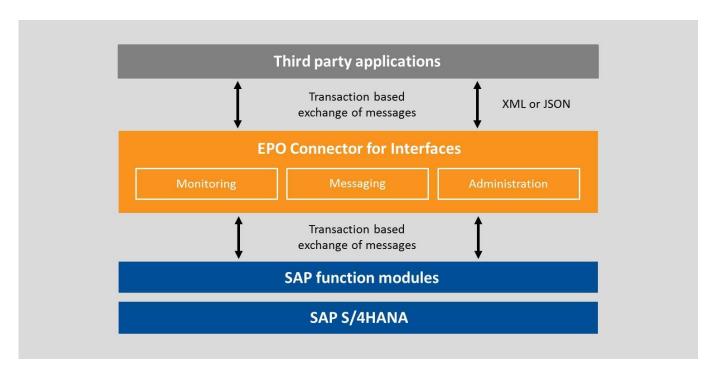

## The possibilities of process improvements

Using the EPO Connector produces a clear separation between the SAP backend system and the related third-party system/portal, etc. This unbundling is a crucial advantage of this SOA solution.